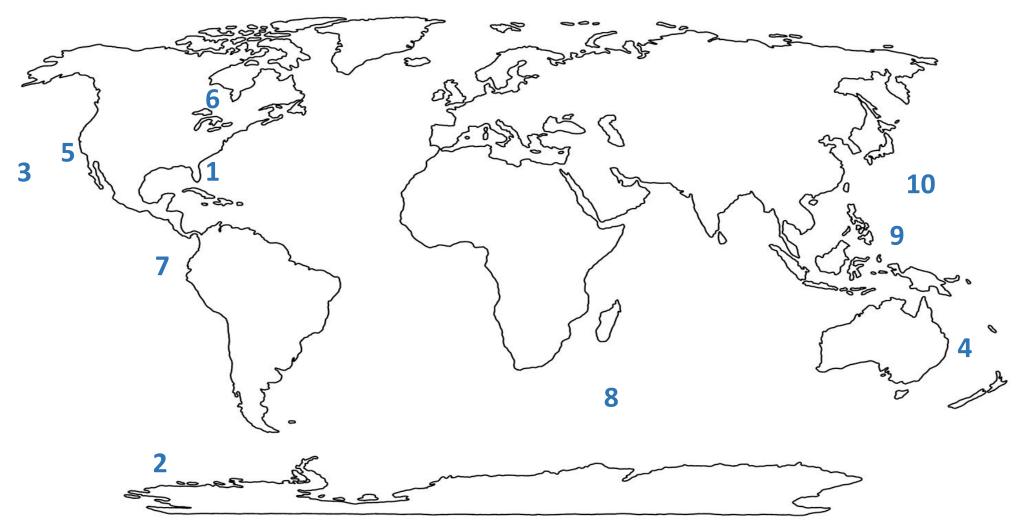

## REEF RELIEF

Match the Marine Protected Are to its general location on the map. Bonus: Label the continents correctly.

- \_\_\_\_\_ Papahanaumokuakea Marine National Monument
- \_\_\_\_ Palau National Marine Sanctuary
- \_\_\_\_\_ Ross Sea Protected Area
- \_\_\_\_\_ Prince Edwards Islands Marine Protected Area
  - \_\_ Marianas Trench National Monument

- \_\_\_\_ Florida Keys National Marine Sanctuary
- \_\_\_\_\_ Thunder Bay National Marine Sanctuary
- \_\_\_\_ Galapagos Marine Reserve
- \_\_\_\_ Great Barrier Reef Marine Park
- \_\_\_\_ Monterey Bay National Marine Sanctuary