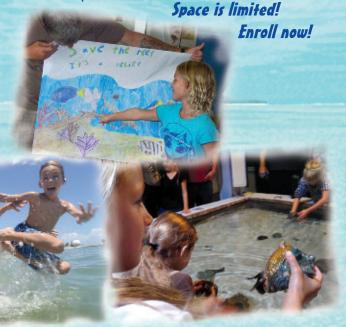

In addition, campers go snorkeling at the offshore coral reef and Key West Marine Park. They also tour the coral reef ecosystem at the

Florida Keys Eco Discovery Center, and Key West Aquarium. Nine weeks of one or two-week sessions are available beginning June 12th through August 18th, 2017. Sessions are limited to 25 campers per session, so sign up now! A limited number of scholarships are available. Camp will run from 8:30 am - 4:30 pm Monday through Friday. Please arrange transportation to and from Reef Relief each day.

Camp fees are \$225 per child per week or a discounted rate of \$200 per child per week when registering for multiple weeks or siblings. Scholarships are available. Fees are non-refundable.